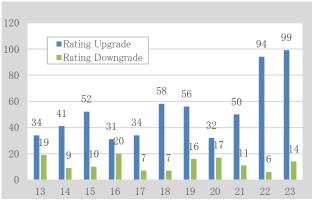

## 1 Resident Long-term Rating

The number of JCR's long-term rating changes for residents in 2023 resulted in 99 (94 in 2022) rating upgrades and 14 (6 in 2022) rating downgrades, with the number of upgrades exceeding the number of downgrades for the 11th consecutive year (Chart 1). The number of upgraded issuers increased further from 2022, when there was a significant increase in the number of upgraded issuers compared to the previous year. The number of downgraded issuers, on the other hand, has turned to increase, although the number of downgrades is still small, after two consecutive years of decline until the previous year. Looking at the rating outlook (outlook) without change of ratings, it can be said that the trend of more upward revisions than downward revisions in the previous year has been maintained. The number of outlook revisions from Stable to Positive stood at 37, down from the number in the previous year and the second preceding year (61 in 2022 and 57 in 2021), but still high compared with 13 in 2020. The number of outlook revisions from Negative to Stable was 11, a slight increase from 7 in 2022. In addition, there was 1 issuer whose outlook was revised from Negative to Positive. On the other hand, the downward revision of outlook remained low at 6 from Stable to Negative, as in the previous year and the second preceding year (6 in 2022 and 7 in 2021).

Chart 1 Rating Changes (Resident Long-term Rating)

#### Notes

- 1: An issuer whose rating was changed multiple times during the year is counted as one.
- 2: The counted issuers are resident issuers including investment corporations, to which JCR assigned the long-term ratings. Japan, guaranteed bonds of issuers except holding companies and structured finance are all excluded from the counts.

Source: JCR

In the manufacturing sector, the number of upgrades remained at the same level as in the previous year, with 21 issuers upgraded (7 in 2021 and 21 in 2022). The number of downgrades increased slightly year-on-year to 7 (3 in 2021 and one in 2022). As a result, the number of upgraded issuers continues to outnumber the number of downgraded issuers. Looking at the industries of the upgraded issuers, 18 issuers were in five sectors: 4 issuers in Chemicals, Iron & Steel and Electric Appliances, and 3 in Foods and Machinery, with a concentration of industries, which is a major difference from the previous year when a wide range of industries were upgraded. The number of downgraded issuers increased to 7, compared with 1 in the previous year. Looking at the industries of the downgraded issuers, 4 downgraded issuers in the Electric Appliances sector stand out. Three of them were downgraded for various reasons, but the common reason given was that their equity capital had been damaged due to net losses.