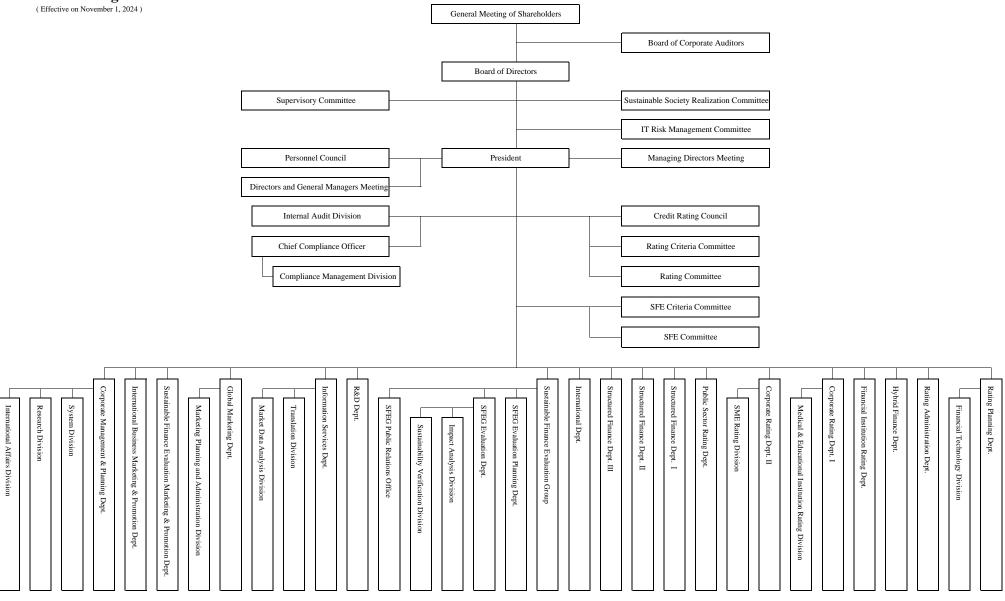

#### **Exhibit 4. Organizational Structure**

#### **Exhibit 4-1: Organization Chart**



# **Exhibit 4-2: Organization/ Responsibilities**

| Department/ Division                              | Area of Responsibility                                                                                                                                                                                             | Head of Department/<br>Division/ Group       |
|---------------------------------------------------|--------------------------------------------------------------------------------------------------------------------------------------------------------------------------------------------------------------------|----------------------------------------------|
| Internal Audit Division                           | Internal audit for all Departments, divisions and groups of the c